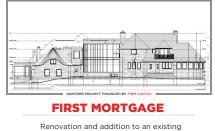

## REFINANCE \$4,000,000

Renovation and addition to an existing 4,208 sq. ft detached 2-storey heritage dwelling to increase the above grade floor area to 9,559 sq. ft.

💡 TORONTO, ON