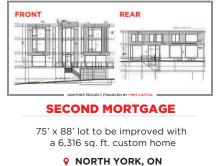

\$6,725,000



FIRST MORTGAGE

A 3-storey boutique waterfront condominium building

*Q* HUNTSVILLE, ON



BRIDGE FIRST MORTGAGE Phase I comprises 82 acre 391 unit low-rise draft plan approved site and Phase II features 48 acre zoned low-rise site with the potential for 378 housing units ♀ Southwestern Ontario



FIRST MORTGAGE

39,480 sq. ft. industrial building

*Q* TORONTO, ON





FIRST MORTGAGE

Servicing for 154 lots including house construction for 95 houses

**9** BLUE MOUNTAINS, ON

### BRIDGE LOAN **\$42,600,000**



#### FIRST MORTGAGE

A Portfolio of 14 rental apartment buildings located in two residential complexes comprising 362 residential apartment units. These units are currently being converted into condominium units **P BROCKVILLE, ON** 

# construction loan \$3,000,000



### **RELATIONSHIP DRIVEN • EXECUTION FOCUSED**



FOR MORE INFORMATION, PLEASE CONTACT:

Firm Capital (416) 635-0221
≥ mortgages@firmcapital.com
♦ www.FirmCapital.com

Ontario Mortgage Brokerages, Lenders and Administrators Act LIC. #10164, Administrators LIC. #11442