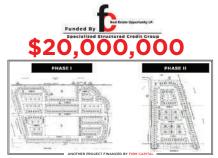

## INVENTORY LOAN \$6,725,000

FIRST MORTGAGE

A 3-storey boutique waterfront condominium building

*Q* HUNTSVILLE, ON

BRIDGE FIRST MORTGAGE Phase I comprises 82 acre 391 unit low-rise draft plan approved site and Phase II features 48 acre zoned low-rise site with the potential for 378 housing units ♀ Southwestern Ontario