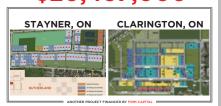

# FIRST PRIORITY PARTICIPATION \$20,467,000

First priority participation of \$20,467,000 in 23 individual mortgages in Stayner, Ontario and 5 individual mortgages in Clarington, Ontario

*Q* STAYNER, ON & CLARINGTON, ON

BRIDGE FIRST MORTGAGE Phase I comprises 82 acre 391 unit low-rise draft plan approved site and Phase II features 48 acre zoned low-rise site with the potential for 378 housing units § Southwestern Ontario