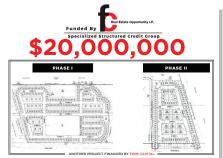

# FIRST PRIORITY PARTICIPATION \$20,467,000

First priority participation of \$20,467,000 in 23 individual mortgages in Stayner, Ontario and 5 individual mortgages in Clarington, Ontario

*Q* STAYNER, ON & CLARINGTON, ON

BRIDGE FIRST MORTGAGE Phase I comprises 82 acre 391 unit low-rise draft plan approved site and Phase II features 48 acre zoned low-rise site with the potential for 378 housing units § Southwestern Ontario