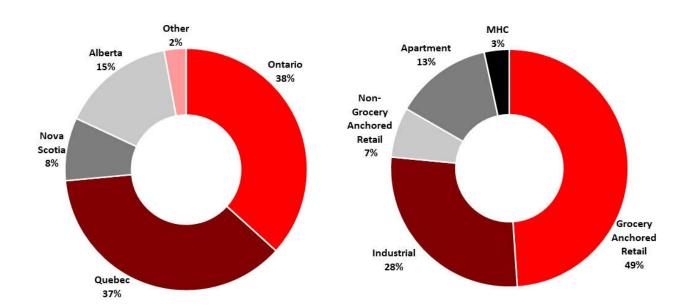

cial partners. Firm Capital Realty Partners Inc., through a structure focused on an alignment of interests with the Trust sources, syndicates and property and asset manages investments on behalf of the Trust.

## **Historical Cash Distributions**



## Net Asset Value ("NAV") Growth



Firm Capital Property Trust • Q2/2024 • Page 3

## **Equity Issued at Successively Higher Prices**

# Equity Financing & Unit Issue Price

(\$millions, except unit price date)



## **Quarterly Rental Revenue & NOI**



Firm Capital Property Trust • Q2/2024 • Page 4

## **Quarterly FFO and AFFO**



## Mortgage Maturity & Interest Rate Schedule



## **Real Estate Portfolio Growth**



## **Tenant Diversification**

(by % of net rent)



# Geographical and Asset Class Portfolio Diversification based on NOI



# Geographical and Asset Class Portfolio Diversification based on Investment Property Value



# Historical FFO and AFFO

|                                                       | ,  | Jun 30, 2024 | ı  | Mar 31, 2024 | Dec 31, 2023     | 5  | Sept 30, 2023 | J  | une 30, 2023 | ı  | Mar 31, 2023 | Dec 31, 2022     | S  | ept 30, 2022 |
|-------------------------------------------------------|----|--------------|----|--------------|------------------|----|---------------|----|--------------|----|--------------|------------------|----|--------------|
| Net Operating Income                                  |    |              |    |              |                  |    |               |    |              |    |              |                  |    |              |
| Rental Revenue