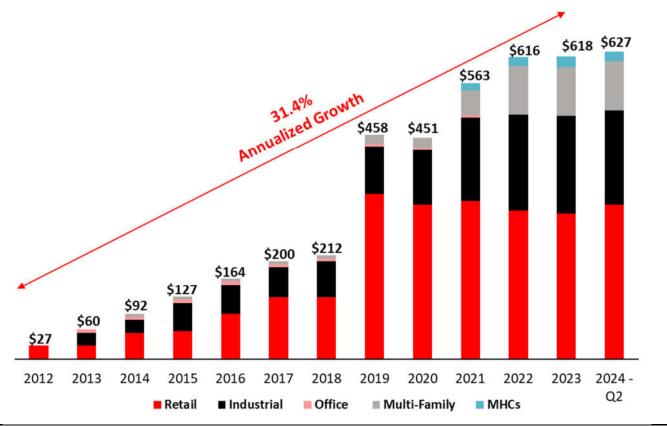

/ Service Retail

In addition to stand-alone accretive acquisitions, the Trust will make joint acquisitions with strong financial partners. Firm Capital Realty Partners Inc., through a structure focused on an alignment of interests with the Trust sources, syndicates and property and asset manages investments on behalf of the Trust.

## **Historical Cash Distributions**



## Net Asset Value ("NAV") Growth



Firm Capital Property Trust • Q2/2024 • Page 3

## **Equity Issued at Successively Higher Prices**

# Equity Financing & Unit Issue Price

(\$millions, except unit price date)



## **Quarterly Rental Revenue & NOI**



Firm Capital Property Trust • Q2/2024 • Page 4

## **Quarterly FFO and AFFO**



## Mortgage Maturity & Interest Rate Schedule



## **Real Estate Portfolio Growth**



## **Tenant Diversification**

(by % of net rent)



# Geographical and Asset Class Portfolio Diversification based on NOI



# Geographical and Asset Class Portfolio Diversification based on Investment Property Value



# Historical FFO and AFFO

|                                                       | ,  | Jun 30, 2024 | ı  | Mar 31, 2024 | Dec 31, 2023     | 5  | Sept 30, 2023 | J  | une 30, 2023 | ı  | Mar 31, 2023 | Dec 31, 2022     | S  | ept 30, 2022 |
|-------------------------------------------------------|----|--------------|----|--------------|------------------|----|---------------|----|--------------|----|--------------|------------------|----|--------------|
| Net Operating Income                                  |    |              |    |              |                  |