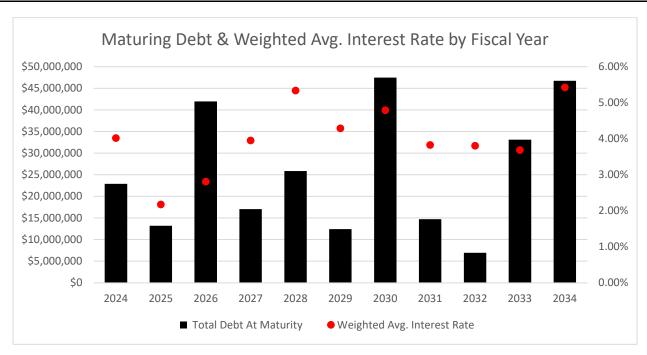

ufactured Home Communities
- 3. Grocery / Service Retail

In addition to stand-alone accretive acquisitions, the Trust will make joint acquisitions with strong financial partners. Firm Capital Realty Partners Inc., through a structure focused on an alignment of interests with the Trust sources, syndicates and property and asset manages investments on behalf of the Trust.

## **Historical Cash Distributions**



## Net Asset Value ("NAV") Growth



Firm Capital Property Trust • Q2/2024 • Page 3

## **Equity Issued at Successively Higher Prices**

# Equity Financing & Unit Issue Price

(\$millions, except unit price date)



## **Quarterly Rental Revenue & NOI**



Firm Capital Property Trust • Q2/2024 • Page 4

## **Quarterly FFO and AFFO**



## Mortgage Maturity & Interest Rate Schedule



## **Real Estate Portfolio Growth**



## **Tenant Diversification**

(by % of net rent)



# Geographical and Asset Class Portfolio Diversification based on NOI



# Geographical and Asset Class Portfolio Diversification based on Investment Property Value



# Historical FFO and AFFO

|                                                       | ,  | Jun 30, 2024 | ı  | Mar 31, 2024 | Dec 31, 2023     | 5  | Sept 30, 2023 | J  | une 30, 2023 | ı  | Mar 31, 2023 | Dec 31, 2022     | S  | ept 30, 2022 |
|-------------------------------------------------------|----|--------------|----|--------------|------------------|----|---------------|----|--------------|----|--------------|------------------|----|--------------|
| Net Operating Income                                  |    |              |