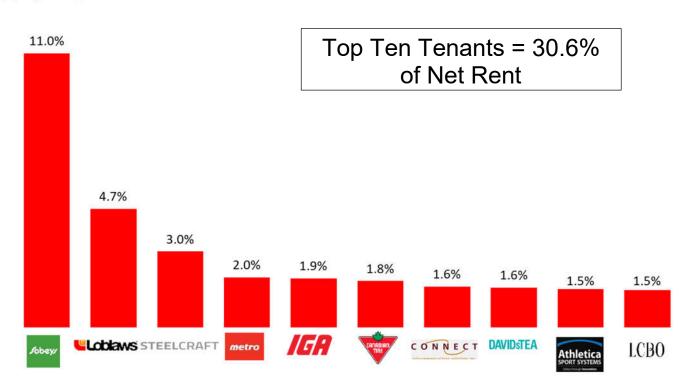

ve acquisitions, the Trust will make joint acquisitions with strong financial partners. Firm Capital Realty Partners Inc., through a structure focused on an alignment of interests with the Trust sources, syndicates and property and asset manages investments on behalf of the Trust.

## **Historical Cash Distributions**



## Net Asset Value ("NAV") Growth



Firm Capital Property Trust • Q2/2024 • Page 3

## **Equity Issued at Successively Higher Prices**

# Equity Financing & Unit Issue Price

(\$millions, except unit price date)



## **Quarterly Rental Revenue & NOI**



Firm Capital Property Trust • Q2/2024 • Page 4

## **Quarterly FFO and AFFO**



## Mortgage Maturity & Interest Rate Schedule



## **Real Estate Portfolio Growth**



## **Tenant Diversification**

(by % of net rent)



# Geographical and Asset Class Portfolio Diversification based on NOI



# Geographical and Asset Class Portfolio Diversification based on Investment Property Value



# Historical FFO and AFFO

|                                                       | ,  | Jun 30, 2024 | ı  | Mar 31, 2024 | Dec 31, 2023     | 5  | Sept 30, 2023 | J  | une 30, 2023 | ı  | Mar 31, 2023 | Dec 31, 2022     | S  | ept 30, 2022 |
|-------------------------------------------------------|----|--------------|----|--------------|------------------|----|---------------|----|--------------|----|--------------|------------------|----|--------------|
| Net Operating Income                                  |    |              |    |              |                  |    |               |    |              |    |