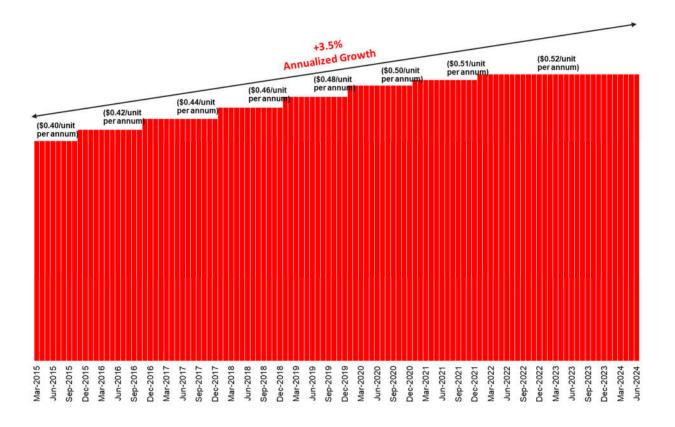

erty Trust is focused on creating long-term value for Unitholders, through capital preservation and disciplined investing to achieve stable distributable income and long-term asset appreciation. In partnership with management and real estate industry leaders, The Trust's plan is to own as well as co-own a diversified property portfolio of:

- 1. Industrial
- 2. Multi-Residential / Manufactured Home Communities
- 3. Grocery / Service Retail

In addition to stand-alone accretive acquisitions, the Trust will make joint acquisitions with strong financial partners. Firm Capital Realty Partners Inc., through a structure focused on an alignment of interests with the Trust sources, syndicates and property and asset manages investments on behalf of the Trust.

## **Historical Cash Distributions**



## Net Asset Value ("NAV") Growth



Firm Capital Property Trust • Q2/2024 • Page 3

## **Equity Issued at Successively Higher Prices**

# Equity Financing & Unit Issue Price

(\$millions, except unit price date)



## **Quarterly Rental Revenue & NOI**



Firm Capital Property Trust • Q2/2024 • Page 4

## **Quarterly FFO and AFFO**



## Mortgage Maturity & Interest Rate Schedule



## **Real Estate Portfolio Growth**



## **Tenant Diversification**

(by % of net rent)



# Geographical and Asset Class Portfolio Diversification based on NOI



# Geographical and Asset Class Portfolio Diversification based on Investment Property Value



# Historical FFO and AFFO

|                                                       | ,  | Jun 30, 2024 | ı  | Mar 31, 2024 | Dec 31, 2023     | 5  | Se