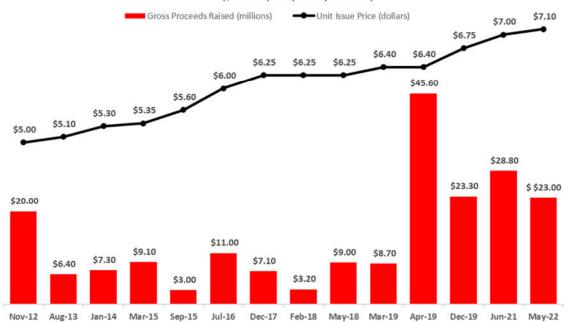

## **Equity Issued at Successively Higher Prices**

# Equity Financing & Unit Issue Price

(\$millions, except unit price date)