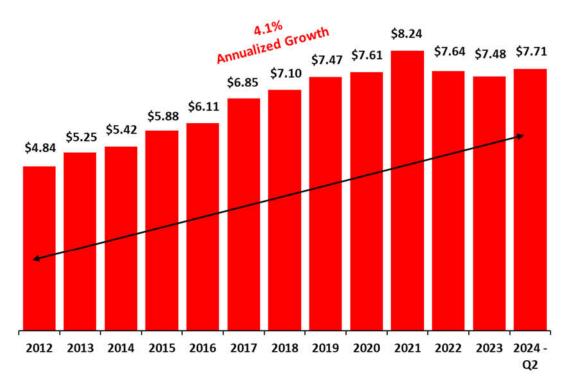

## Net Asset Value ("NAV") Growth

Firm Capital Property Trust • Q2/2024 • Page 3