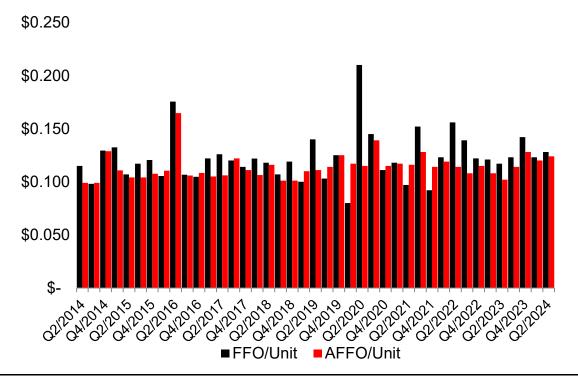

## **Quarterly FFO and AFFO**

# Historical FFO and AFFO

|                                                       | ,  | Jun 30, 2024 | ı  | Mar 31, 2024 | Dec 31, 2023     | 5  | Sept 30, 2023 | J  | une 30, 2023 | ı  | Mar 31, 2023 | Dec 31, 2022     | S  | ept 30, 2022 |
|-------------------------------------------------------|----|--------------|----|--------------|------------------|----|---------------|----|--------------|----|--------------|------------------|----|--------------|
| Net Operating Income                                  |    |              |    |              |                  |    |               |    |              |    |              |                  |    |              |
| Rental Revenue                                        | \$ | 15,086,655   | \$ | 15,013,173   | \$<br>14,544,449 | \$ | 14,660,059    | \$ | 14,094,375   | \$ | 14,209,208   | \$<br>14,245,157 | \$ | 13,278,554   |
| Property Operating Expense                            |    | (5,429,080)  |    | (5,741,581)  | (5,093,235)      |    | (5,686,662)   |    | (5,014,511)  |    | (4,986,192)  | (5,079,674)      |    | (4,292,885)  |
|                                                       |    | 9,657,575    |    | 9,271,592    | 9,451,214        |    | 8,973,397     |    | 9,079,864    |    | 9,223,016    | 9,165,483        |    | 8,985,669    |
| Other Income                                          |    | 229,514      |    | 129,736      | 212,702          |    | 101,543       |    | 128,486      |    | 134,677      | 94,695           |    | 21,649       |
| Expenses                                              |    |              |    |              |                  |    |               |    |              |    |              |                  |    |              |
| Finance Costs                                         |    | 3,560,033    |    | 3,556,796    | 3,438,320        |    | 3,380,054     |    | 3,951,554    |    | 3,679,210    | 3,503,230        |    | 3,383,148    |
| General and Administrative                            |    | 1,517,097    |    | 1,486,115    | 1,322,058        |    | 1,187,718     |    | 1,207,702    |    | 1,341,379    | 1,758,601        |    | 1,263,736    |
| Unit-based Compensation (Recovery)/Expense            |    | 93,821       |    | 7,760        | (252,598)        |    | (49,983)      |    | (281,857)    |    | (148,933)    | 9,117            |    | (866,816)    |
| Performance Fee Attributable to Gain                  |    | (3,037)      |    | (201,983)    | (97,176)         |    | -             |    | -            |    | -            | (597,620)        |    | -            |
| FFO                                                   |    | 4,719,175    |    | 4,552,640    | 5,253,312        |    | 4,557,151     |    | 4,330,951    |    | 4,486,037    | 4,586,850        |    | 5,227,250    |
| Straight Line Rent Adjustment                         |    | 46,476       |    | 143,320      | 8,287            |    | (40,478)      |    | (27,939)     |    | (69,933)     | (1,785)          |    | (48,807)     |
| Interest Expense - MTM Adjustment                     |    | (25,462)     |    | (27,790)     | (33,609)         |    | (37,359)      |    | (37,358)     |    | (37,359)     | (37,358)         |    | (37, 359)    |
| Tenant Inducement/Capital Expenditures                |    | (241,439)    |    | (231,790)    | (236,280)        |    | (224,335)     |    | (226,997)    |    | (230,575)    | (229, 137)       |    | (224,642)    |
| Add: Unit Based Compensation Recovery/(Expense)       |    | 93,821       |    | 7,760        | (252,598)        |    | (49,983)      |    | (281,857)    |    | (148,933)    | 9,117            |    | (866,816)    |
| AFFO                                                  | \$ | 4,592,570    | \$ | 4,444,140    | \$<br>4,739,112  | \$ | 4,204,995     | \$ | 3,756,800    | \$ | 3,999,237    | \$<br>4,327,687  | \$ | 4,049,626    |
| Gain on Sale from Real Estate Properties              |    | 20,249       |    | 1,346,552    | 647,841          |    | -             |    | -            |    | -            |                  |    | -            |
| Performance Fee Attributable to Gain                  |    | (3,037)      |    | (201,983)    | (97,176)         |    | -             |    | -            |    | -            |                  |    | -            |
| FFO (Incl. Gain on Sale from Real Estate Properties)  | \$ | 4,736,387    | \$ | 5,697,209    | \$<br>5,803,977  | \$ | 4,557,151     | \$ | 4,330,951    | \$ | 4,486,037    | \$<br>4,586,850  | \$ | 5,227,250    |
| AFFO (Incl. Gain on Sale from Real Estate Properties) | \$ | 4,609,782    | \$ | 5,588,709    | \$<br>5,289,777  | \$ | 4,204,995     | \$ | 3,756,800    | \$ | 3,999,237    | \$<br>4,327,687  | \$ | 4,049,626    |
| FFO Per Unit                                          | \$ | 0.128        | \$ | 0.123        | \$<br>0.142      | \$ | 0.123         | \$ | 0.117        | \$ | 0.121        | \$<br>0.123      | \$ | 0.139        |
| AFFO Per Unit                                         | \$ | 0.124        | \$ | 0.120        | \$<br>0.128      | \$ | 0.114         | \$ | 0.102        | \$ | 0.108        | \$<br>0.116      | \$ | 0.108        |
| Including Gains on Sales                              |    |              |    |              |                  |    |               |    |              |    |              |                  |    |              |
| FFO per Unit                                          | \$ | 0.128        | \$ | 0.154        | \$<br>0.157      | \$ | 0.123         | \$ | 0.117        | \$ | 0.121        | \$<br>0.214      | \$ | 0.139        |
| AFFO per Unit                                         | \$ | 0.125        | \$ | 0.151        | \$<br>0.143      | \$ | 0.114         | \$ | 0.102        | \$ | 0.108        | \$<br>0.207      | \$ | 0.108        |
| Distributions Per Unit                                | \$ | 0.130        | \$ | 0.130        | \$<br>0.130      | \$ | 0.130         | \$ | 0.130        | \$ | 0.130        | \$<br>0.130      | \$ | 0.130        |
| FFO Payout Ratio                                      |    | 102%         |    | 105%         | 91%              |    | 105%          |    | 111%         |    | 107%         | 106%             |    | 93%          |
| AFFO Payout Ratio                                     |    | 105%         |    | 108%         | 101%             |    | 114%          |    | 128%         |    | 121%         | 112%             |    | 121%         |