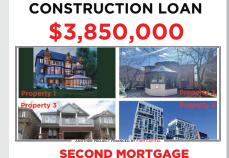

# construction loan \$2,030,000

SECOND MORTGAGE 75' x 200' lot to be improved with a 7,030 sq.ft. custom home

**9** TORONTO, ON

Property 1: A new 8,145 sq. ft custom house - Mississauga, ON Properties 2 & 3: Single family homes (Collateral) - Mississauga & Niagara Falls, ON Property 4: A one bedroom plus den unit (Collateral) - Toronto , ON