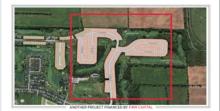

#### FIRST MORTGAGE

52 acre development site approved for 237 single family builing lots

P BATH, ON

**BRIDGE LOAN** 

\$5,000,000