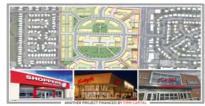

#### FIRST MORTGAGE

43.73 acre property improved with an enclosed shopping mall and stand alone pads

**OHAMILTON, ON - EASTGATE MALL** 

**CONSTRUCTION LOAN** 

\$21,475,000