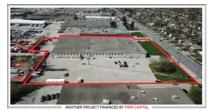

# ACQUISITION LOAN \$8,000,000

#### **FIRST MORTGAGE**

72,100 sq. ft. industrial building located on a 3.77 acre parcel of land

**O** TORONTO, ON